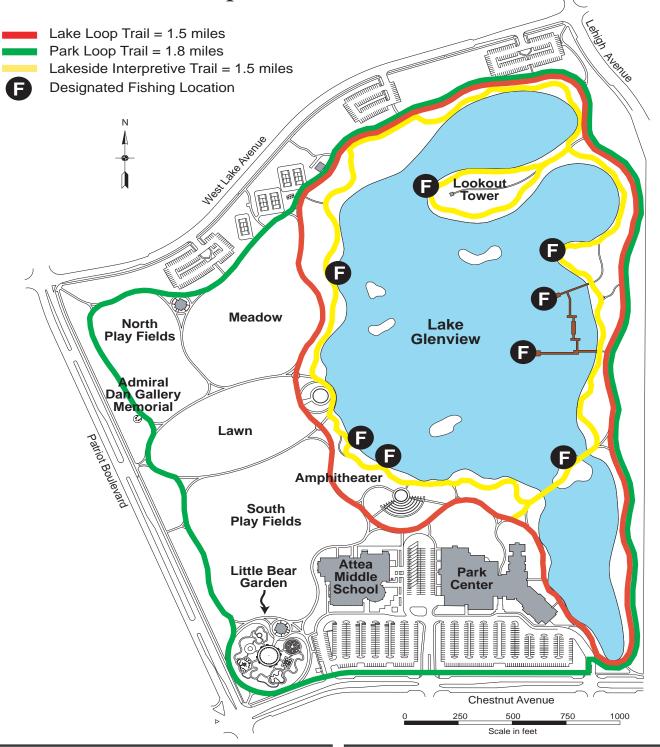

## **Recreation Map**

## FISHING RULES:

A valid state fishing license is required. No boating, swimming or ice skating.

Catch and release fishing is strictly enforced. Carp are the exception and may be taken.

Fish in designated areas only. Piers are handicapped accessible.

Fishing Hours: 5 am-8 pm

Alcohol is prohibited. Season: May 15-November 15

Emptying of bait buckets in lake is prohibited.

Spear, gig, and bow and arrow fishing are prohibited. One pole limit per person