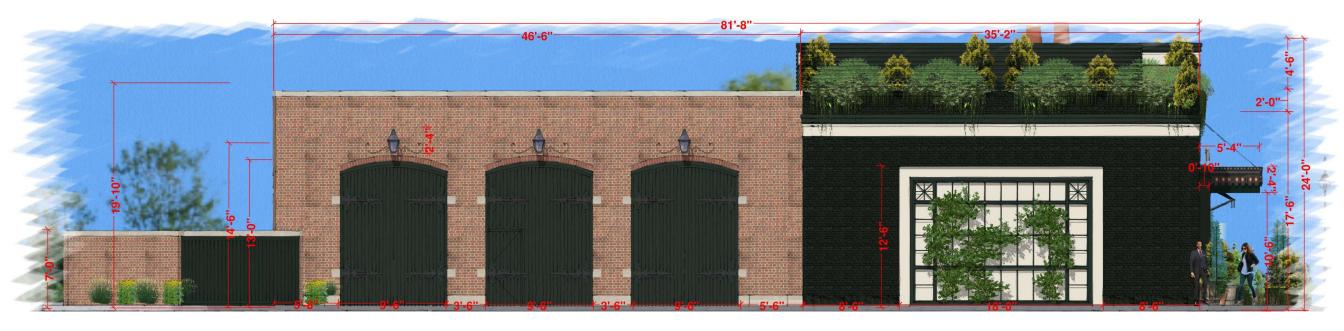

### Building Elevations - North







# Building Elevations - South







## Building Elevations - East







## Building Elevations - Southwest







# **Building Materials**



Limestone



**Bricks Incorporated** Cherokee Flash Smooth





**Benjamin Moore** Ballet White OC-9



**Benjamin Moore** White Dove OC-17



**Benjamin Moore** Essex Green HC-188





## **Building Materials**



**Fireside Chimney Supply**Dorchester 1429 Clay Chimney Pot





**Pennsylvania Bluestone – Patio Pavers**Pattern



**Pennsylvania Bluestone** True Blue



**Pennsylvania Bluestone** True Blue



Preliminary Design Review – Jackman & Co.



## **Building Materials**



**Sunbrella - Awning Fabric** Ivy 4632-0000



Sunbrella – Awning Piping White 4634-0000