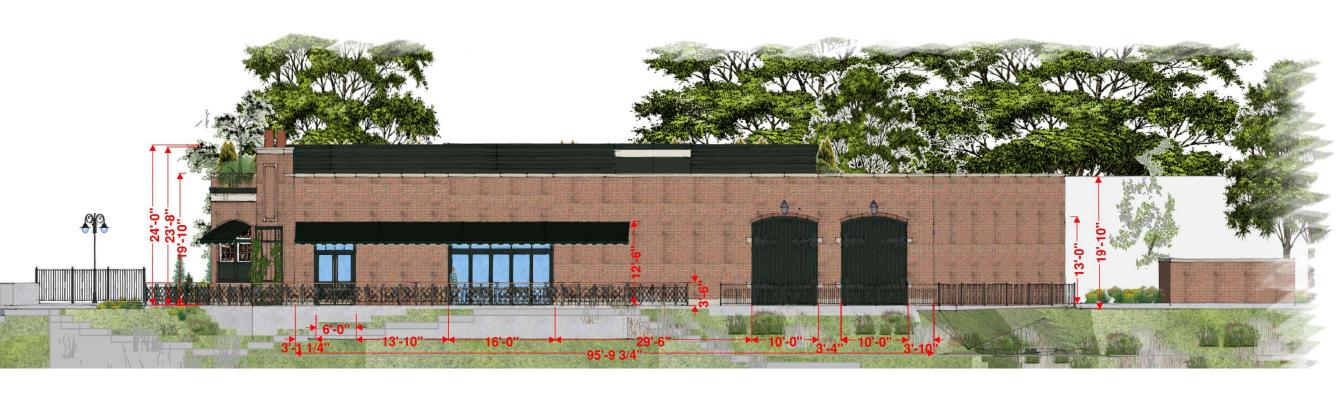

### Building Elevations - North







# Building Elevations - South







## Building Elevations - East







## Building Elevations - Southwest







# **Building Materials**



Limestone



**Bricks Incorporated** Cherokee Flash Smooth





**Benjamin Moore** Ballet White OC-9



**Benjamin Moore** White Dove OC-17



**Benjamin Moore** Essex Green HC-188





## **Building Materials**



**Fireside Chimney Supply**Dorchester 1429 Clay Chimney Pot





**Pennsylvania Bluestone – Patio Pavers**Pattern



**Pennsylvania Bluestone** True Blue



**Pennsylvania Bluestone** True Blue



Preliminary Design Review – Jackman & Co.



## **Building Materials**



**Sunbrella - Awning Fabric** Ivy 4632-0000



Sunbrella – Awning Piping White 4634-0000