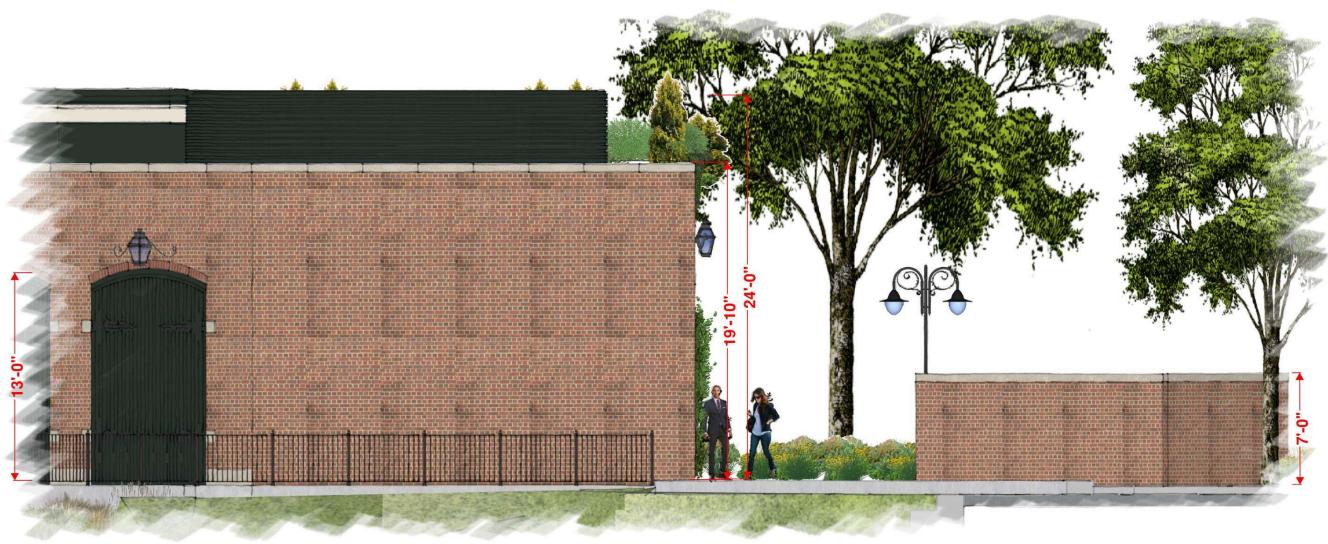

### Building Elevations - North







# Building Elevations - South







## Building Elevations - East







## Building Elevations - Southwest







# **Building Materials**



Limestone



**Bricks Incorporated** Cherokee Flash Smooth





**Benjamin Moore** Ballet White OC-9



**Benjamin Moore** White Dove OC-17



**Benjamin Moore** Essex Green HC-188





## **Building Materials**



**Fireside Chimney Supply**Dorchester 1429 Clay Chimney Pot





**Pennsylvania Bluestone – Patio Pavers**Pattern



**Pennsylvania Bluestone** True Blue



**Pennsylvania Bluestone** True Blue



Preliminary Design Review – Jackman & Co.



## **Building Materials**



**Sunbrella - Awning Fabric** Ivy 4632-0000



Sunbrella – Awning Piping White 4634-0000