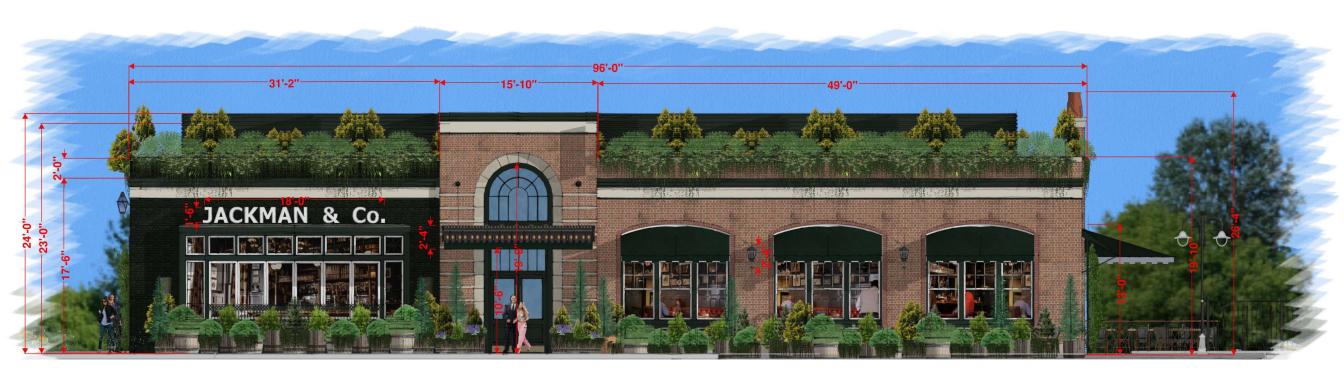

### Building Elevations - North







# Building Elevations - South







## Building Elevations - East







## Building Elevations - Southwest







# **Building Materials**



Limestone



**Bricks Incorporated** Cherokee Flash Smooth





**Benjamin Moore** Ballet White OC-9



**Benjamin Moore** White Dove OC-17



**Benjamin Moore** Essex Green HC-188





## **Building Materials**



**Fireside Chimney Supply**Dorchester 1429 Clay Chimney Pot





**Pennsylvania Bluestone – Patio Pavers**Pattern



**Pennsylvania Bluestone** True Blue



**Pennsylvania Bluestone** True Blue



Preliminary Design Review – Jackman & Co.



## **Building Materials**



**Sunbrella - Awning Fabric** Ivy 4632-0000



Sunbrella – Awning Piping White 4634-0000