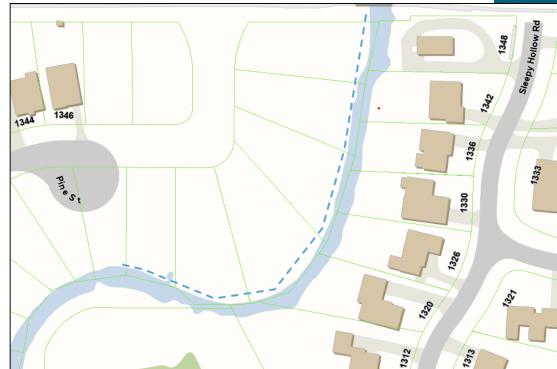

# **Streambank Stabilization Plan**

#### NAME AND LOCATION:

Name of Project (as shown on plans): Pine Street Park Streambank Stabilization, Bio-Swale and Rain Garden Location of Project (street address or with respect to two major streets): 1331 Pine Street, Glerview, Ilinois 60025