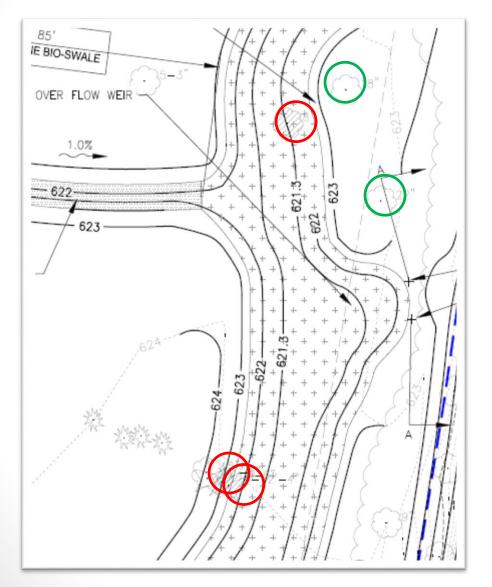

January 7, 2020: Follow-up Design Meeting (TODAY)
- Spring 2021: Pre-Construction Resident Meeting
- Early Summer 2021 Fall 2021: Construction of improvements

# Similar Projects



# Scope of Work

- Bioswale and Raingarden Installation
  - Water retention and filtration
  - Aesthetic beauty
  - Habitat and resources for wildlife
- Streambank Stabilization
  - Erosion control
- Riffle-and-Pool Structure
  - Increased dissolved oxygen
  - Habitat restoration
  - Aids in streambank stabilization
- Tree Planting (30 Trees)
  - Screening and privacy
  - Wildlife Habitat
  - Case by case evaluation
  - Compliance with Glenview's Tree Preservation Ordinance

Bald cypress at Lake Glenview.



Streambank erosion at Pine St. floodplain buyout parcel. View to west.



## **Proposed Tree Impacts**



One each 4", 5", and 8" trees (non-Landmark) are to be removed for the installation of the rain garden.

Design preserves Landmark Trees throughout the project area. Any trees determined to be at risk during construction will be evaluated by Village staff.

# **Streambank Stabilization Plan**



# Design Elements





## Permit - MWRD

#### WATERSHED MANAGEMENT PERMIT Watershed Management Permit No METROPOLITAN WATER RECLAMATION DISTRICT

OF GREATER CHICAGO 111 EAST ERIE, CHICAGO, ILLINOIS, 60611

www.mwrd.org

INSTRUCTIONS FOR COMPLETING PERMIT FORM: Submit two original signed copies of this permit applicati (nine pages) and any required WMO schedules listed below; do not leave any blank spaces; use "X" for checking applicat information. Also submit two copies of location map and plans.