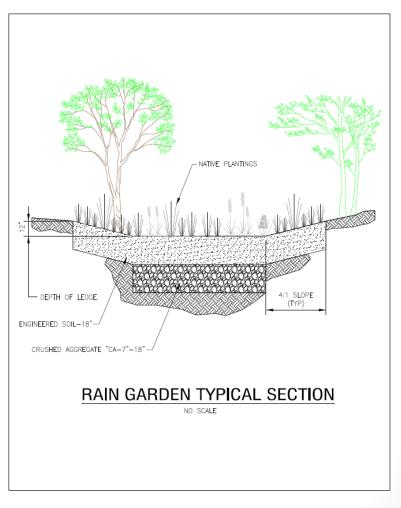

# Scope of Work

- Bioswale and Raingarden Installation
  - Water retention and filtration
  - Aesthetic beauty
  - Habitat and resources for wildlife
- Streambank Stabilization
  - Erosion control
- Riffle-and-Pool Structure
  - Increased dissolved oxygen
  - Habitat restoration
  - Aids in streambank stabilization
- Tree Planting (30 Trees)
  - Screening and privacy
  - Wildlife Habitat
  - Case by case evaluation
  - Compliance with Glenview's Tree Preservation Ordinance

# Design Elements