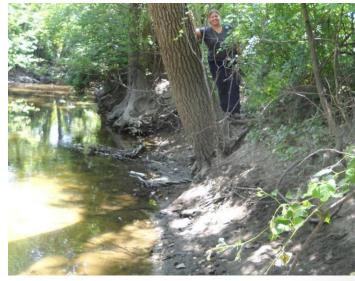

Bald cypress at Lake Glenview.

Streambank erosion at Pine St. floodplain buyout parcel. View to west.