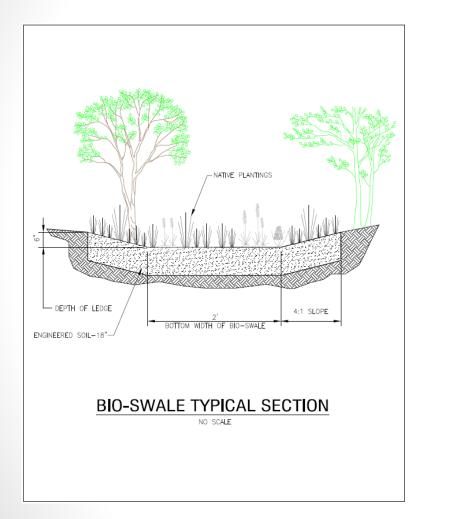

# Scope of Work

- Bioswale and Raingarden Installation
  - Water retention and filtration
  - Aesthetic beauty
  - Habitat and resources for wildlife
- Streambank Stabilization
  - Erosion control
- Riffle-and-Pool Structure
  - Increased dissolved oxygen
  - Habitat restoration
  - Aids in streambank stabilization
- Tree Planting (30 Trees)
  - Screening and privacy
  - Wildlife Habitat
  - Case by case evaluation
  - Compliance with Glenview's Tree Preservation Ordinance

# Design Elements