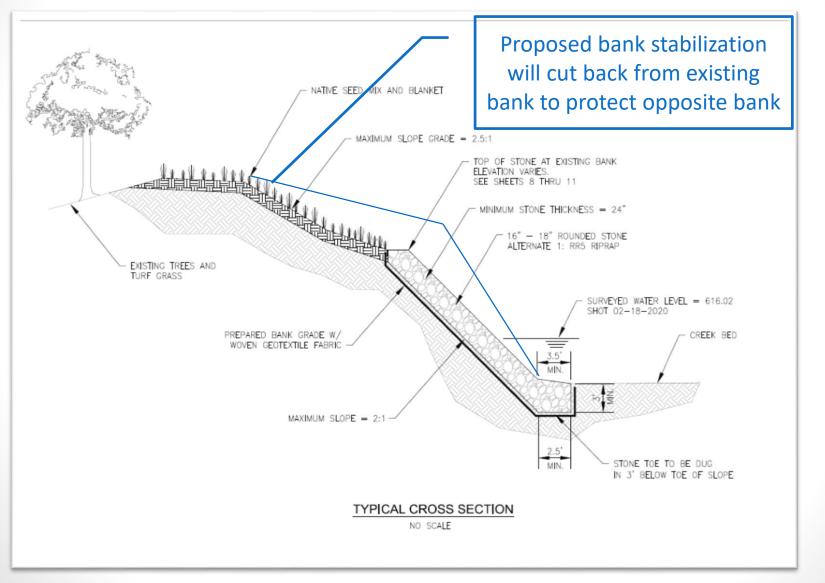

Habitat and resources for wildlife
- Streambank Stabilization
  - Erosion control
- Riffle-and-Pool Structure
  - Increased dissolved oxygen
  - Habitat restoration
  - Aids in streambank stabilization
- Tree Planting (30 Trees)
  - Screening and privacy
  - Wildlife Habitat
  - Case by case evaluation
  - Compliance with Glenview's Tree Preservation Ordinance

Bald cypress at Lake Glenview.



Streambank erosion at Pine St. floodplain buyout parcel. View to west.



## **Proposed Tree Impacts**



One each 4", 5", and 8" trees (non-Landmark) are to be removed for the installation of the rain garden.

Design preserves Landmark Trees throughout the project area. Any trees determined to be at risk during construction will be evaluated by Village staff.

# **Streambank Stabilization Plan**



# Design Elements





## Permit - MWRD

#### WATERSHED MANAGEMENT PERMIT Watershed Management Permit No METROPOLITAN WATER RECLAMATION DISTRICT

OF GREATER CHICAGO 111 EAST ERIE, CHICAGO, ILLINOIS, 60611

www.mwrd.org

INSTRUCTIONS FOR COMPLETING PERMIT FORM: Submit two original signed copies of this permit applicati (nine pages) and any required WMO schedules listed below; do not leave any blank spaces; use "X" for checking applicat information. Also submit two copies of location map and plans. Address all correspondence to the Local Sewer Systems Sectic for any inquiries or assistance, telephone (312) 751-3255.

#### NAME AND LOCATION:

Name of Project (as shown on plans): Pine Street Park Streambank Stabilization, Bio-Swale and Rain Garden Location of Project (street address or with