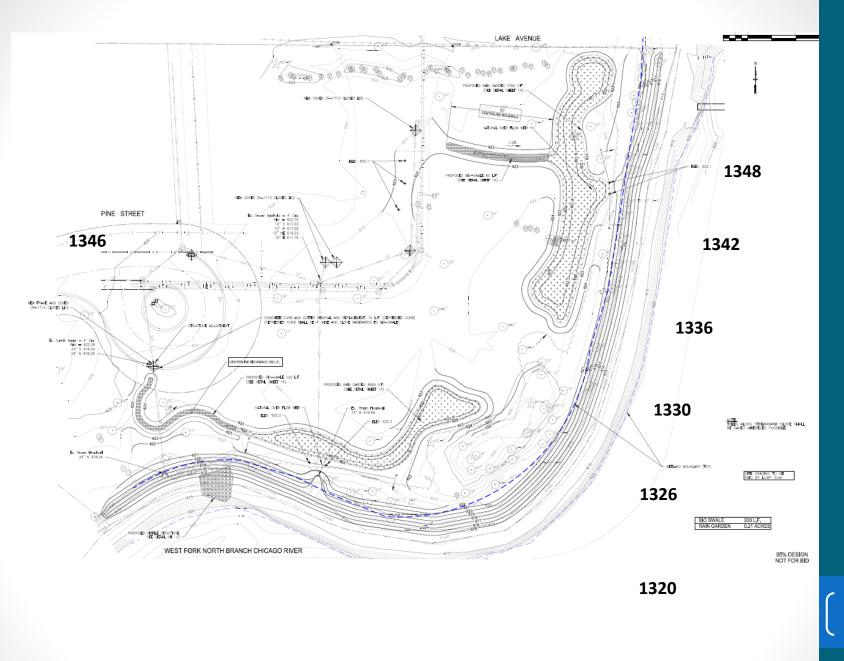

# Scope of Work

- Bioswale and Raingarden Installation
  - Water retention and filtration
  - Aesthetic beauty
  - Habitat and resources for wildlife
- Streambank Stabilization
  - Erosion control
- Riffle-and-Pool Structure
  - Increased dissolved oxygen
  - Habitat restoration
  - Aids in streambank stabilization
- Tree Planting (30 Trees)
  - Screening and privacy
  - Wildlife Habitat
  - Case by case evaluation
  - Compliance with Glenview's Tree Preservation Ordinance

## **Proposed Tree Impacts**

One each 4", 5", and 8" trees (non-Landmark) are to be removed for the installation of the rain garden.

Design preserves Landmark Trees throughout the project area. Any trees determined to be at risk during construction will be evaluated by Village staff.

# **Streambank Stabilization Plan**

# Design Elements