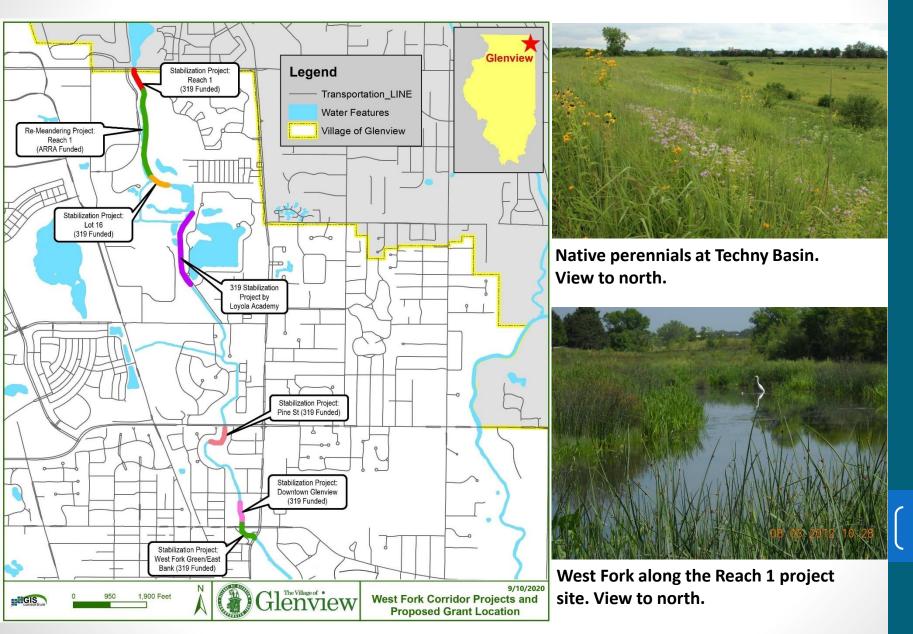

proposed work
  - Response Review updated permit documents today and copies of all permits and updated exhibits will be delivered to neighbors upon request
- Other Concerns Neighbor comments

# Project Background & Schedule

- 2015: Floodplain Buyouts 11 parcels owned and maintained by Village; Coordination with Village and Park District
- 2019: Park District meeting on Sleepy Hollow Park facilities
- September 2020: On-site Design Meeting Review project details and draft plans; Seek resident feedback
- September 2020 March 2021: Finalize plan documents;
   Submit permits; Obtain permit approvals from agencies
- January 7, 2020: Follow-up Design Meeting (TODAY)
- Spring 2021: Pre-Construction Resident Meeting
- Early Summer 2021 Fall 2021: Construction of improvements

# Similar Projects



# Scope of Work

- Bioswale and Raingarden Installation
  - Water retention and filtration
  - Aesthetic beauty
  - Habitat and resources for wildlife
- Streambank Stabilization
  - Erosion control
- Riffle-and-Pool Structure
  - Increased dissolved oxygen
  - Habitat restoration
  - Aids in streambank stabilization
- Tree Planting (30 Trees)
  - Screening and privacy
  - Wildlife Habitat
  - Case by case evaluation
  - Compliance with Glenview's Tree Preservation Ordinance

Bald cypress at Lake Glenview.



Streambank erosion at Pine St. floodplain buyout parcel. View to west.



## **Proposed Tree Impacts**



One each 4", 5", and 8" trees (non-Landmark) are to be removed for the installation of the rain garden.

Design preserves Landmark Trees throughout the project area. Any trees de